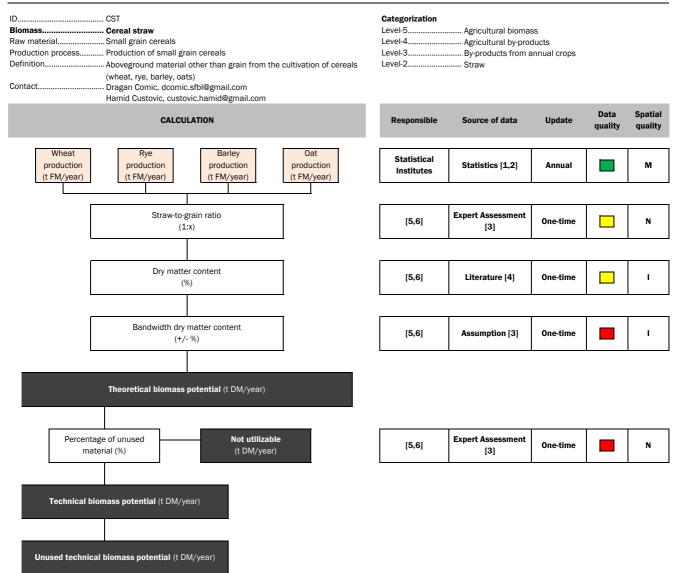

## Advisory for biomass potential map development

## Main, by-products and residues

## Explanation & Sources:

M = Municipality; E = Entity; N = National; I = International

[1] Institute of Statistics (2017)

[2] Federal Office of Statistics (2012), Institute for Statistics of FBiH (2017)

[3] refer to Appendix 3

[4] Weiser et al. (2014)

 [5] Faculty of Agriculture, University of Banja Luka; Faculty of Agriculture, University of East Sarajevo; Agriculture Institute of Republic Srpska
[6] Federal Institute for Agriculture (FBiH), Faculty of Agricultural and Food Sciences, University of Sarajevo